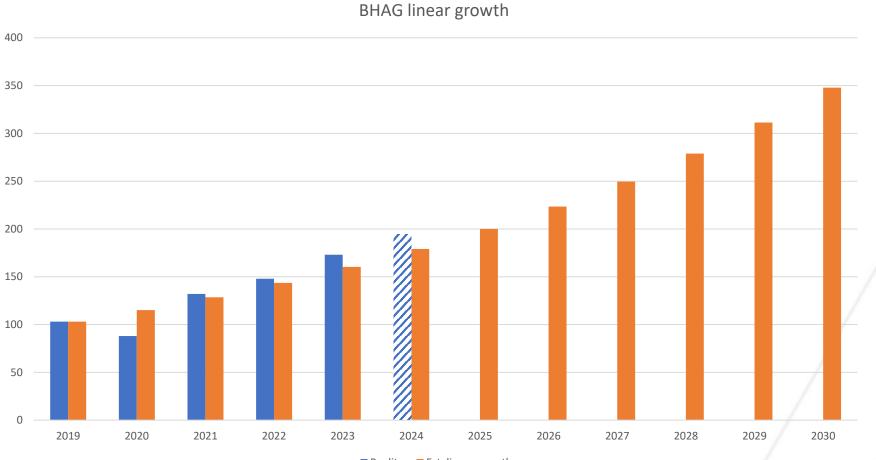

### Route to our BHAG (achieving 350Mio€ by 2030)

■ Reality ■ Est. linear growth